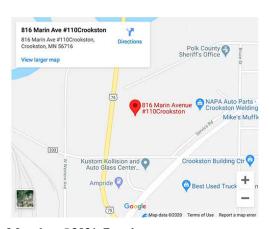

St. Paul Field Office 816 Marin Ave #110 Crookston, MN, 56716

Facility Main Telephone Line: (218) 470-8100 Field Office Main Telephone Line: (612) 843-8600

The Northwest Regional Corrections Center/Polk County Jail has both on-site and offsite visitation. The schedules are outlined below:

#### Does the facility have public parking?

Yes. If you know someone who is detained at the Northwest Regional Corrections Center/Polk County Jail in Crookston, Minnesota and you would like to visit them, there is public parking adjacent to the facility.